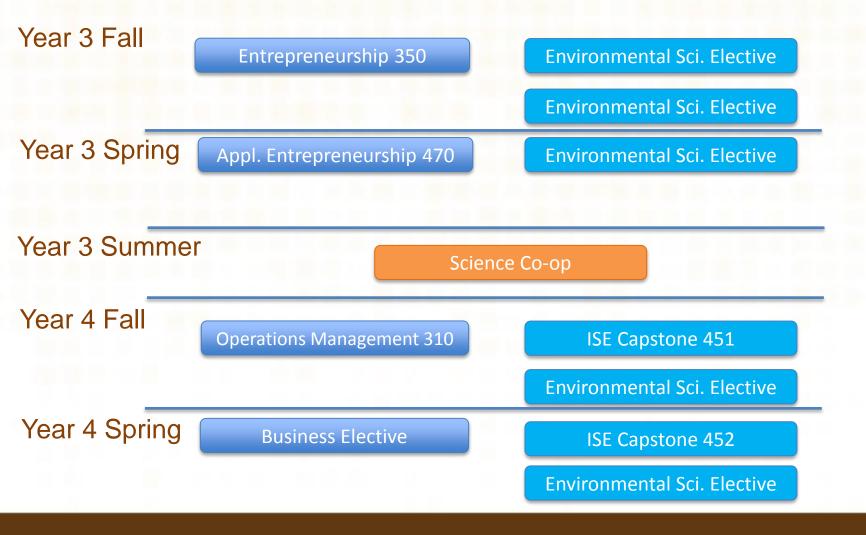

1a's

- The curriculum committees of SCB and each school within COS constructed the Table 1a's for this program for each of the majors
  - Assures a rigorous technical core in each area
  - Provides participation and ownership by each school

## College of Science

### Program Features

- Experiential learning
  - 2 summer co-ops
    - 1 with a science/research focus
    - 1 with a business focus
  - Senior capstone
    - Advisers from ISE and mentors from their discipline
    - 2 new one-semester courses
      - Students synthesize the science and business skills experienced in their personal journey
      - Approved by COS Curriculum Committee 12/16

### Course Flow - Environmental Science ISE



### Course Flow - Environmental Science ISE



### Course Flow – Environmental Science ISE



### Course Flow – Physics ISE





### Course Flow – Physics ISE



# College of Science

| ndicate academic calendar type:             |                                                  | 00000000                                         | 000000                                           | _Quart         |                               |