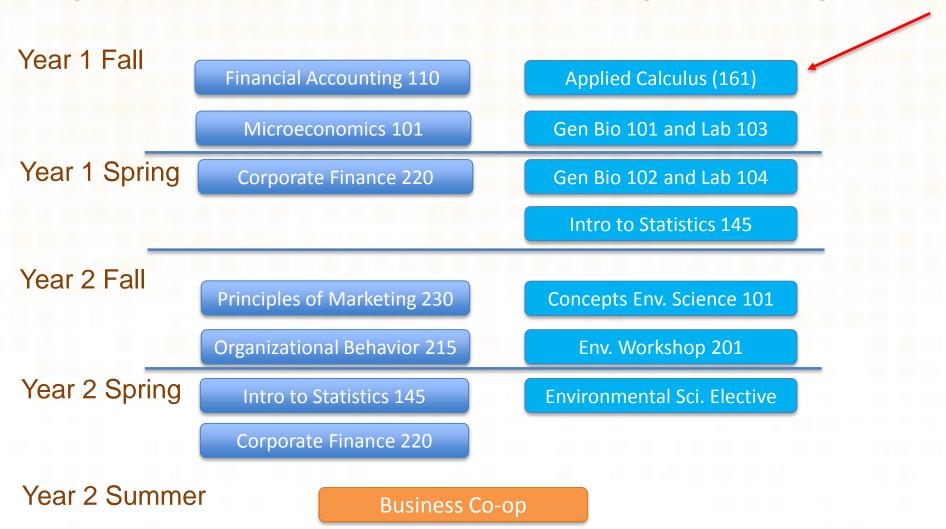

### Course Flow - Environmental Science ISE

### Course Flow – Environmental Science ISE