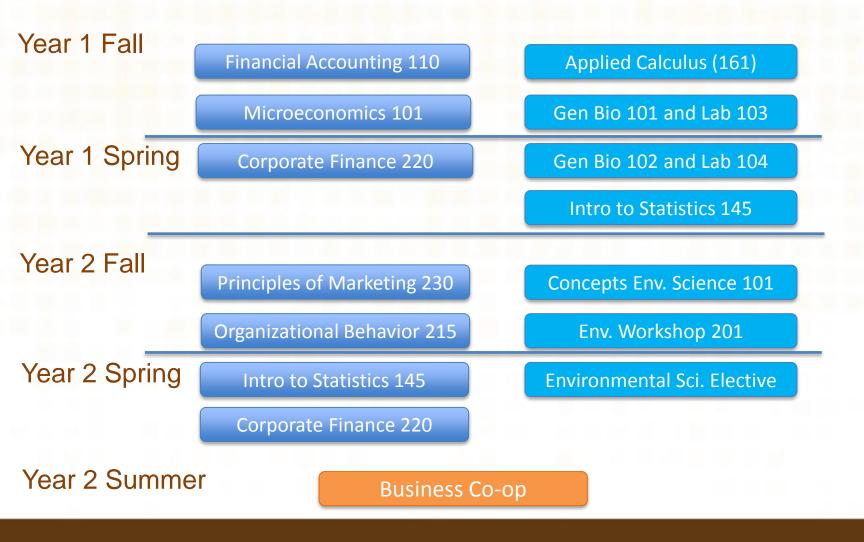

major
     24
  - Free or open 6
  - Capstone (in Science)

## College of Science

### Table 1a's

- The curriculum committees of SCB and each school within COS constructed the Table 1a's for this program for each of the majors
  - Assures a rigorous technical core in each area
  - Provides participation and ownership by each school

## College of Science

### Program Features

- Experiential learning
  - 2 summer co-ops
    - 1 with a science/research focus
    - 1 with a business focus
  - Senior capstone
    - Advisers from ISE and mentors from their discipline
    - 2 new one-semester courses
      - Students synthesize the science and business skills experienced in their personal journey
      - Approved by COS Curriculum Committee 12/16

### Course Flow - Environmental Science ISE



### Course Flow - Environmental Science ISE



### Course Flow – Environmental Science ISE



### Course Flow – Physics ISE





### Course Flow – Physics ISE



# College of Science

| ndicate academic calendar type:             |                                                  | 00000000                                         | 000000                                           | _Quart         |                               |