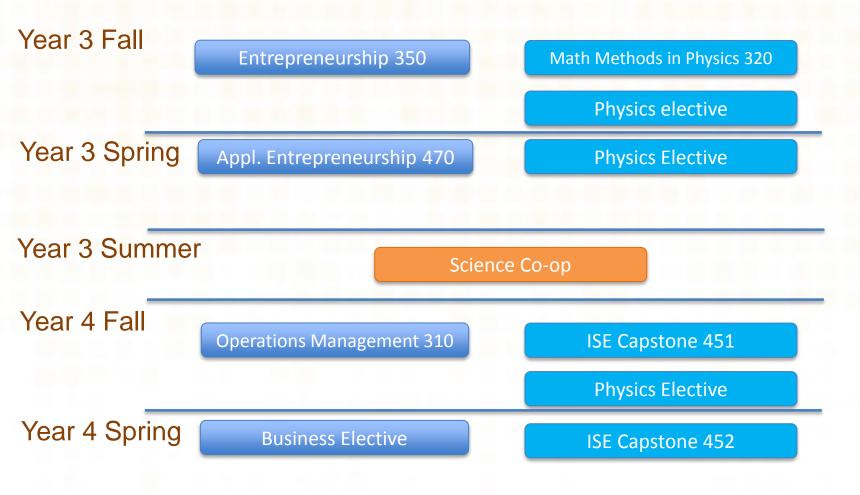

constructed the Table 1a's for this program for each of the majors
  - Assures a rigorous technical core in each area
  - Provides participation and ownership by each school

## College of Science

### Program Features

- Experiential learning
  - 2 summer co-ops
    - 1 with a science/research focus
    - 1 with a business focus
  - Senior capstone
    - Advisers from ISE and mentors from their discipline
    - 2 new one-semester courses
      - Students synthesize the science and business skills experienced in their personal journey
      - Approved by COS Curriculum Committee 12/16

### Course Flow - Environmental Science ISE



### Course Flow - Environmental Science ISE



### Course Flow – Environmental Science ISE



### Course Flow – Physics ISE





### Course Flow – Physics ISE



# College of Science

| ndicate academic calendar type:             |                                                  | 00000000                                         | 000000                                           | _Quart         |                               |