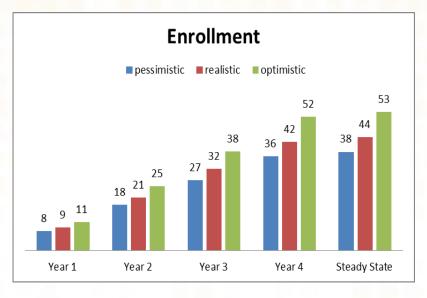

| • | Virginia Tech             | 120        |
|---|---------------------------|------------|
|   | V 11 9 11 11 00 1 0 0 1 1 | : <b>—</b> |

ISE projected enrollment 44 students