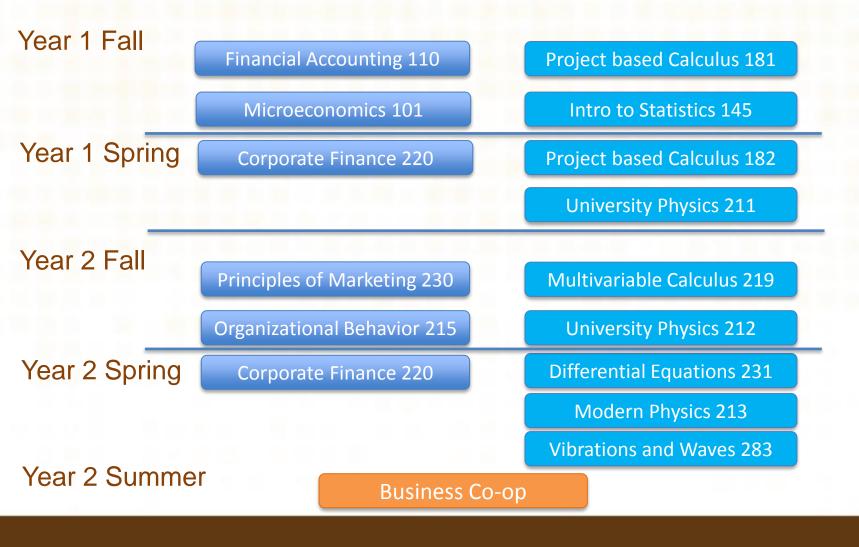

of SCB and each school within COS constructed the Table 1a's for this program for each of the majors
  - Assures a rigorous technical core in each area
  - Provides participation and ownership by each school

## College of Science

### Program Features

- Experiential learning
  - 2 summer co-ops
    - 1 with a science/research focus
    - 1 with a business focus
  - Senior capstone
    - Advisers from ISE and mentors from their discipline
    - 2 new one-semester courses
      - Students synthesize the science and business skills experienced in their personal journey
      - Approved by COS Curriculum Committee 12/16

### Course Flow - Environmental Science ISE



### Course Flow - Environmental Science ISE



### Course Flow – Environmental Science ISE



### Course Flow – Physics ISE





### Course Flow – Physics ISE



# College of Science

| ndicate academic calendar type:             |                                                  | 00000000                                         | 000000                                           | _Quart         |                               |